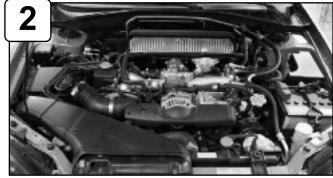

Complete Stock intake. Please disconnect battery terminals before installation.

Disconnect MAF sensor. Loosen clamps on intake tube using 5/16" nut driver.

Pull back vacuum lines on top of air box. Remove upper half of air box with intake tube.