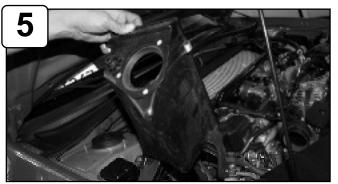

Complete Stock intake. Please disconnect battery terminals before installation.

Disconnect MAF sensor. Loosen clamps on intake tube using 5/16" nut driver.

Pull back vacuum lines on top of air box. Remove upper half of air box with intake tube.

With 12mm socket or wrench, loosen the 2 bolts securing bottom half of air box and remove.

Install filter adaptor to housing using supplied button head screws and wavy washers. Tighten using 4mm allen key.