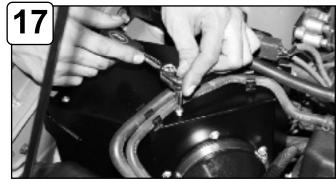

Install cover and tighten using 4mm allen key. Attach vacuum lines to cover tabs.

The installation of your Greddy Performance intake is now complete. Please check all components and retighten if necessary. Thank you for choosing Greddy!