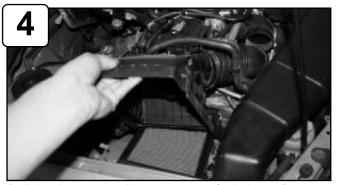

With 12mm socket or wrench, loosen the 2 bolts securing bottom half of air box and remove.

Install filter adaptor to housing using supplied button head screws and wavy washers. Tighten using 4mm allen key.

With 12mm socket or wrench loosen the bolt on frame and save for install of housing tab.

Install housing into vehicle and postion tab to frame and bolt from step 7. Tighten using 12mm socket or wrench.