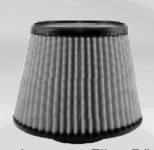

#### Parts Identification:

Air filter ( **Pro Dry 5**™ 61-90133) Intake tube, 05-T4302P1

Adaptor, 3-angle filter Cover, 05-T4302B3

Housing, 05-T4302B2

Coupling, reducer 05-00649

Coupling, straight 05-00417

### Accessories

Replacement Filter P/N: 61-90133

Tighten all clamps using 5/16" nut driver.

Re-connect MAF sensor harness.

Install air filter and tighten using 5/16" nut driver.

Remove clips from upper half of air box. Attach onto new cover.