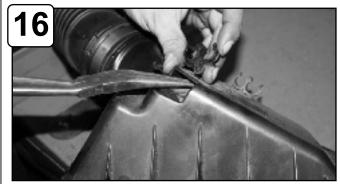

### Accessories

Replacement Filter P/N: 61-90133

Tighten all clamps using 5/16" nut driver.

Re-connect MAF sensor harness.

Install air filter and tighten using 5/16" nut driver.

Remove clips from upper half of air box. Attach onto new cover.

Install cover and tighten using 4mm allen key. Attach vacuum lines to cover tabs.

The installation of your Greddy Performance intake is now complete. Please check all components and retighten if necessary. Thank you for choosing Greddy!