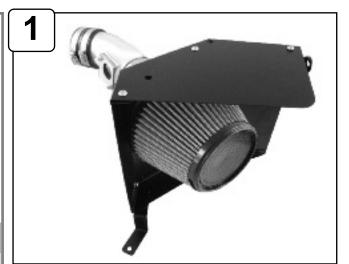

#### Parts Identification:

Air filter ( **Pro Dry 5**™ 61-90133) Intake tube, 05-T4302P1

Adaptor, 3-angle filter Cover, 05-T4302B3

Housing, 05-T4302B2

Coupling, reducer 05-00649

Coupling, straight 05-00417

Clamp #044 Clamp #064

Button head screws M6

Wavy washer M6

Screw M4 x .7 x 8