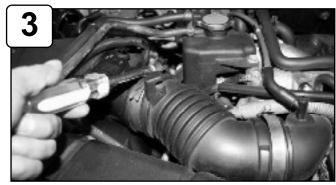

Complete Stock intake. Please disconnect battery terminals before installation.

Disconnect MAF sensor. Loosen clamps on intake tube using 5/16" nut driver.

Pull back vacuum lines on top of air box. Remove upper half of air box with intake tube.

With 12mm socket or wrench, loosen the 2 bolts securing bottom half of air box and remove.

Install filter adaptor to housing using supplied button head screws and wavy washers. Tighten using 4mm allen key.