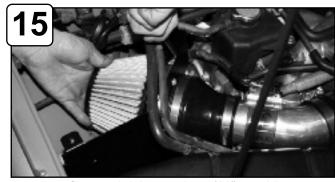

### Accessories

Replacement Filter P/N: 61-90133

Tighten all clamps using 5/16" nut driver.

Re-connect MAF sensor harness.

Install air filter and tighten using 5/16" nut driver.

Remove clips from upper half of air box. Attach onto new cover.