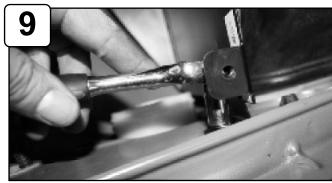

# GReddy.

Remove MAF sensor from stock intake.

Install MAF sensor on intake tube using M4 screws provided. Attach couplers with clamps to intake tube.

Install and position new tube to throttle body and filter adaptor.