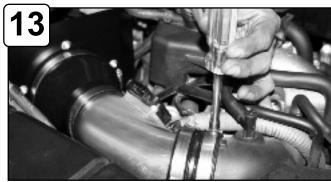

Install cover and tighten using 4mm allen key. Attach vacuum lines to cover tabs.

The installation of your Greddy Performance intake is now complete. Please check all components and retighten if necessary. Thank you for choosing Greddy!