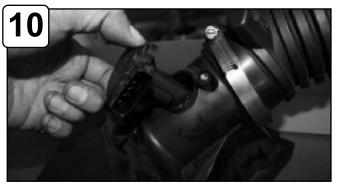

# GReddy.

Remove MAF sensor from stock intake.

Install MAF sensor on intake tube using M4 screws provided. Attach couplers with clamps to intake tube.

Install and position new tube to throttle body and filter adaptor.

### Accessories

Replacement Filter P/N: 61-90133

Tighten all clamps using 5/16" nut driver.

Re-connect MAF sensor harness.

Install air filter and tighten using 5/16" nut driver.

Remove clips from upper half of air box. Attach onto new cover.