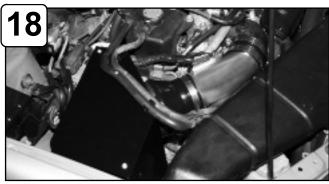

With 12mm socket or wrench loosen the bolt on frame and save for install of housing tab.

Install housing into vehicle and postion tab to frame and bolt from step 7. Tighten using 12mm socket or wrench.

With screw and washer provided, tighten top of housing tab to inside of fender using 10mm socket or wrench.