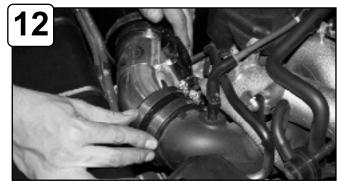

# GReddy.

Remove MAF sensor from stock intake.

Install MAF sensor on intake tube using M4 screws provided. Attach couplers with clamps to intake tube.

Install and position new tube to throttle body and filter adaptor.