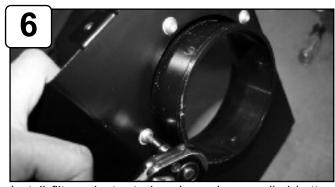

With 12mm socket or wrench, loosen the 2 bolts securing bottom half of air box and remove.

Install filter adaptor to housing using supplied button head screws and wavy washers. Tighten using 4mm allen key.

With 12mm socket or wrench loosen the bolt on frame and save for install of housing tab.

Install housing into vehicle and postion tab to frame and bolt from step 7. Tighten using 12mm socket or wrench.