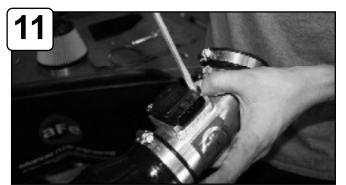

# GReddy.

Remove MAF sensor from stock intake.

Install MAF sensor on intake tube using M4 screws provided. Attach couplers with clamps to intake tube.

Install and position new tube to throttle body and filter adaptor.