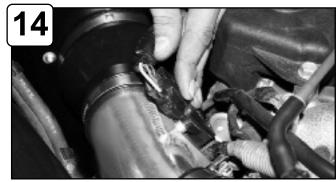

# GReddy.

Remove MAF sensor from stock intake.

Install MAF sensor on intake tube using M4 screws provided. Attach couplers with clamps to intake tube.

Install and position new tube to throttle body and filter adaptor.