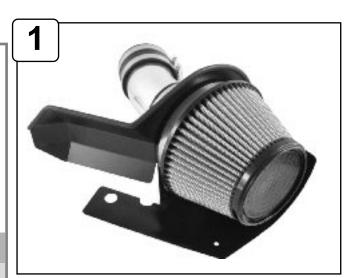

#### **Parts Identification:**

I Air filter ( **Pro Dry 5**™ 61-90133)

1 Intake tube, 05-T4202P1

1 Housing, 05-T4202B2

1 Adaptor, 3-angle

1 Coupling, straight 05-00664

1 Coupling, reducer 05-00735

Clamp #072

3 Clamp #048

1 Rubber trim @ 15"L

Screw, hex M6

1 Flat washer M6

3 Screw. button head M6

Grommet, rubber