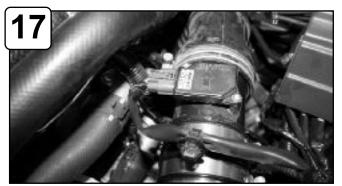

Disconnect MAF sensor harness. Loosen clamp using 10mm socket or wrench.

With 10mm socket or wrench loosen the bolt holding bottom half of air box.

Pull back MAF sensor from intake tube.

Un-clip upper half of air box and remove.

# GReddy.

With provided washer and screw tighten down housing using 10mm socket or wrench.

Remove MAF sensor from air box using 10mm socket or wrench.

Install MAF sensor back to intake tube.