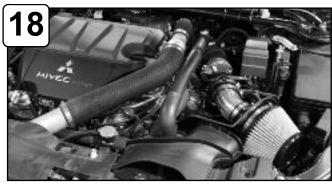

### Accessories

Replacement Filter P/N: 61-90133

Attach couplers with clamps to intake tube.

Install and position intake tube assembly to MAF sensor and adaptor.

Tighten clamps using 5/16" nut driver.

Install air filter and tighten using 5/16" nut driver.

Re-connect MAF sensor harness. Tighten intake clamp using 10mm socket or wrench.

The installation of your Greddy Performance intake is now complete. Please check all components and retighten if necessary. Thank you for choosing Greddy!