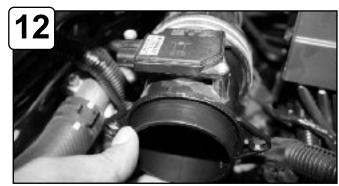

Disconnect MAF sensor harness. Loosen clamp using 10mm socket or wrench.

With 10mm socket or wrench loosen the bolt holding bottom half of air box.

Pull back MAF sensor from intake tube.

Un-clip upper half of air box and remove.