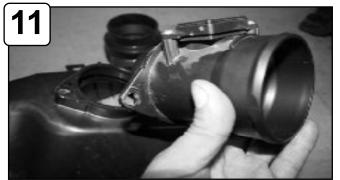

# GReddy.

With provided washer and screw tighten down housing using 10mm socket or wrench.

Remove MAF sensor from air box using 10mm socket or wrench.

Install MAF sensor back to intake tube.