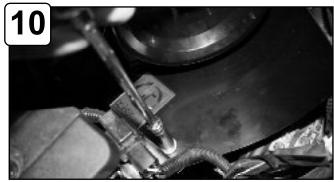

# GReddy.

With provided washer and screw tighten down housing using 10mm socket or wrench.

Remove MAF sensor from air box using 10mm socket or wrench.

Install MAF sensor back to intake tube.

Re-connect MAF sensor harness. Tighten intake clamp using 10mm socket or wrench.

The installation of your Greddy Performance intake is now complete. Please check all components and retighten if necessary. Thank you for choosing Greddy!