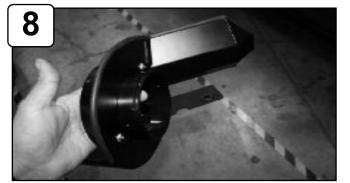

Lift and remove bottom half of air box out of vehicle.

Install filter adaptor to housing and secure using button head screws provided. Tighten using 4mm allen key. Attach rubber trim to top of housing.

Install housing into vehicle and position.