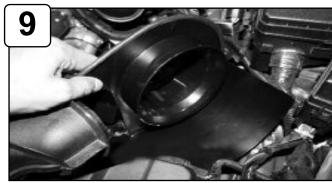

### Accessories

Replacement Filter P/N: 61-90133

Attach couplers with clamps to intake tube.

Install and position intake tube assembly to MAF sensor and adaptor.

Tighten clamps using 5/16" nut driver.

Install air filter and tighten using 5/16" nut driver.