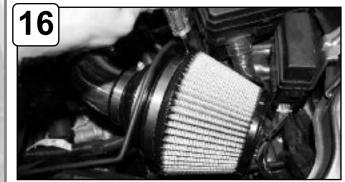

Lift and remove bottom half of air box out of vehicle.

Install filter adaptor to housing and secure using button head screws provided. Tighten using 4mm allen key. Attach rubber trim to top of housing.

Install housing into vehicle and position.