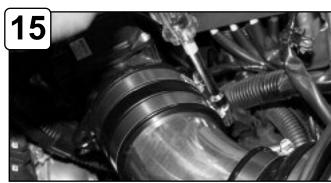

Re-connect MAF sensor harness. Tighten intake clamp using 10mm socket or wrench.

The installation of your Greddy Performance intake is now complete. Please check all components and retighten if necessary. Thank you for choosing Greddy!