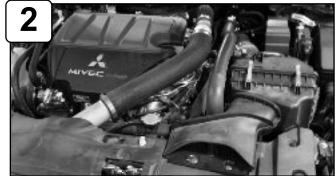

#### **Tools Required:**

10mm socket or wrench Ratchet w/ extension Flat head screw driver 5/16" nut driver 4mm allen key

Note: Read instructions before installation and have tools ready.

Complete Stock intake. Please disconnect battery terminals before installation.