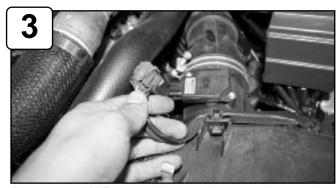

Disconnect MAF sensor harness. Loosen clamp using 10mm socket or wrench.

With 10mm socket or wrench loosen the bolt holding bottom half of air box.

Pull back MAF sensor from intake tube.

Un-clip upper half of air box and remove.