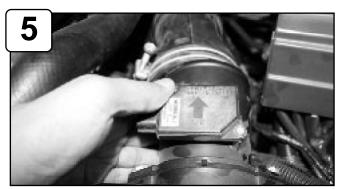

Disconnect MAF sensor harness. Loosen clamp using 10mm socket or wrench.

With 10mm socket or wrench loosen the bolt holding bottom half of air box.

Pull back MAF sensor from intake tube.

Un-clip upper half of air box and remove.