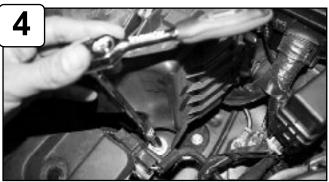

Disconnect MAF sensor harness. Loosen clamp using 10mm socket or wrench.

With 10mm socket or wrench loosen the bolt holding bottom half of air box.

Pull back MAF sensor from intake tube.

Un-clip upper half of air box and remove.

Lift and remove bottom half of air box out of vehicle.

Install filter adaptor to housing and secure using button head screws provided. Tighten using 4mm allen key. Attach rubber trim to top of housing.