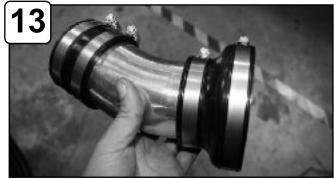

### Accessories

Replacement Filter P/N: 61-90133

Attach couplers with clamps to intake tube.

Install and position intake tube assembly to MAF sensor and adaptor.

Tighten clamps using 5/16" nut driver.

Install air filter and tighten using 5/16" nut driver.